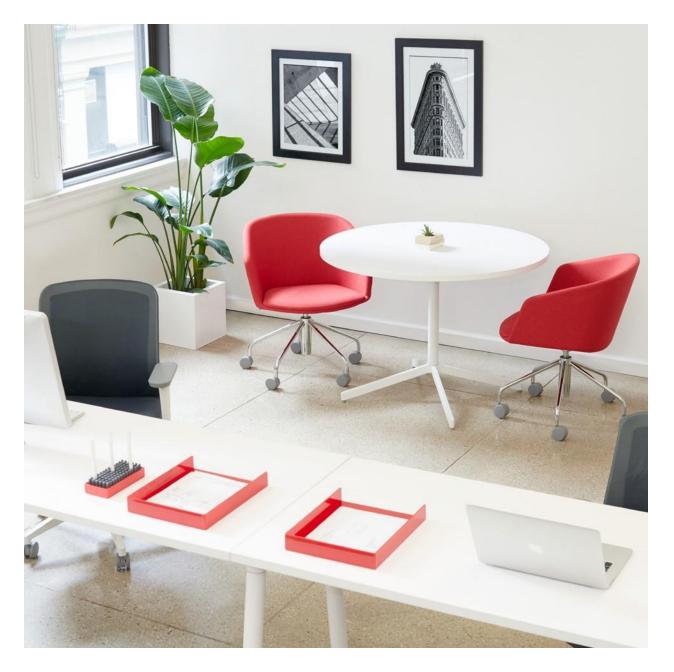

### Conference Seating Options

Designed to pull up for quick touchbases or roll in for an all-hands, our seating solutions are both elevated and affordable. Available in an array of brand-enhancing colors, they work for everything from casual cafe seating to high-stakes investormeetings.

- 1. Pitch Rolling Chair
- 2. UpbeatStool

Our ingenious Block Party Lounge collection is based on 5 building blocks that can be arranged and re-arranged to create custom layouts for your workspace. Use it to define space, maximize square footage, and encourage creativity.