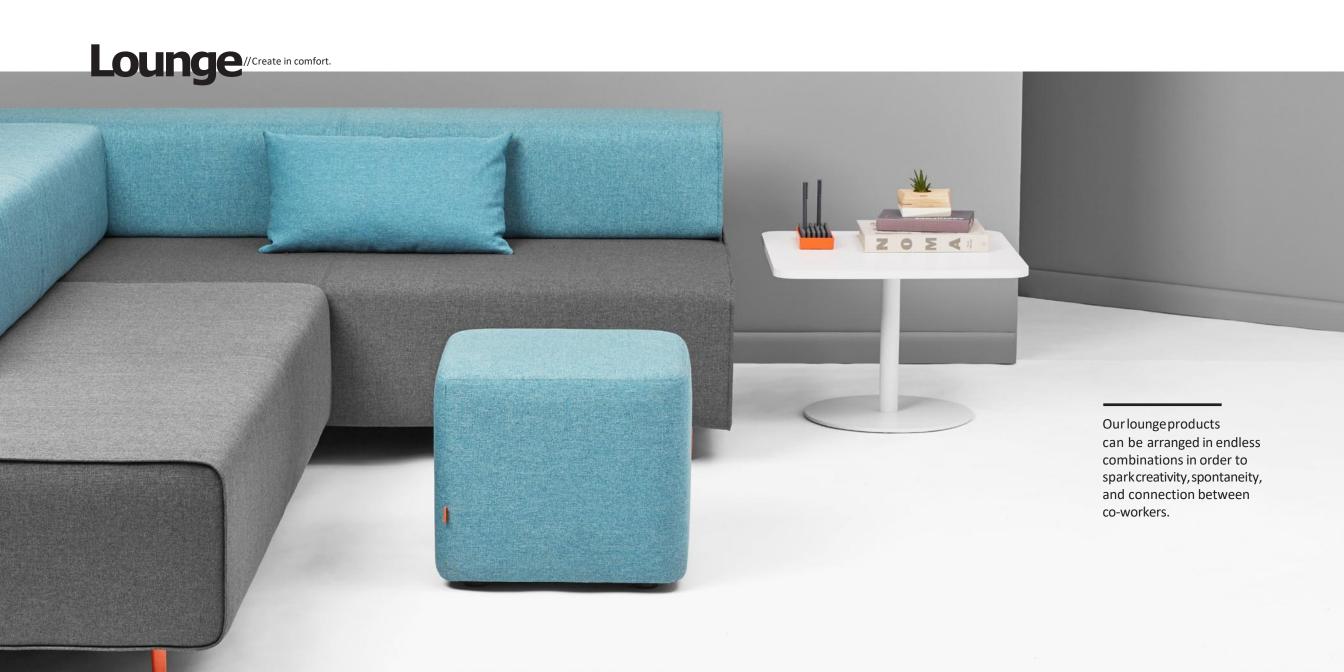

- 1. Pitch Rolling Chair
- 2. UpbeatStool

Our ingenious Block Party Lounge collection is based on 5 building blocks that can be arranged and re-arranged to create custom layouts for your workspace. Use it to define space, maximize square footage, and encourage creativity.

The Block Party Lounge assembles completely without tools, so it moves with your short- and long-term needs.

- 1. Block Party Corner Lounge
- 2. Block PartyOttoman
- 3. Block Party Back it Up
- 4. TuckerTable
- 5. BlockParty Sofa
- 6. Pitch Club Chair

The Pitch Club Chair rests at the ideal angle for casual seating anywhere in the office. Exquisitely upholstered in the same Gabriel Medley fabric as our Block Party Lounge, it works everywhere from reception to personal breakout spaces.