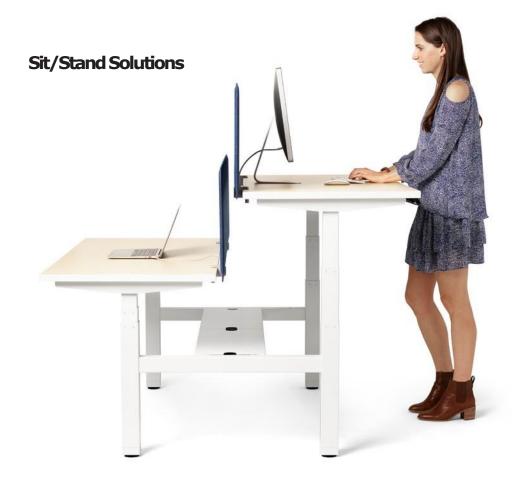

Designed for ideal ergonomic work, the Loft's electrically-driven legs allow you the flexibility to transition from sitting to standing in seconds. Choose from a Desk for 1or 2 to provide healthy Sit/Stand solutions for your entire team.

LoftAdjustable Height Standing DeskFor 2

Peak Adjustable Height Desk Riser