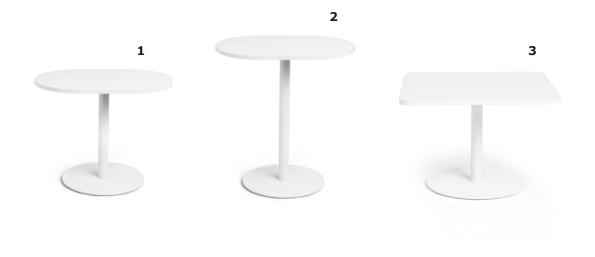

### Lounge Table Solutions

<sup>2. 25&</sup>quot; Tucker Table

We offer a selection of sizes, shapes, and shades of tables so you can find the perfect place to rest your coffee or hold a conference call.

1. Round Touchpoint Table

<sup>3.</sup> Tucker Coffee Table