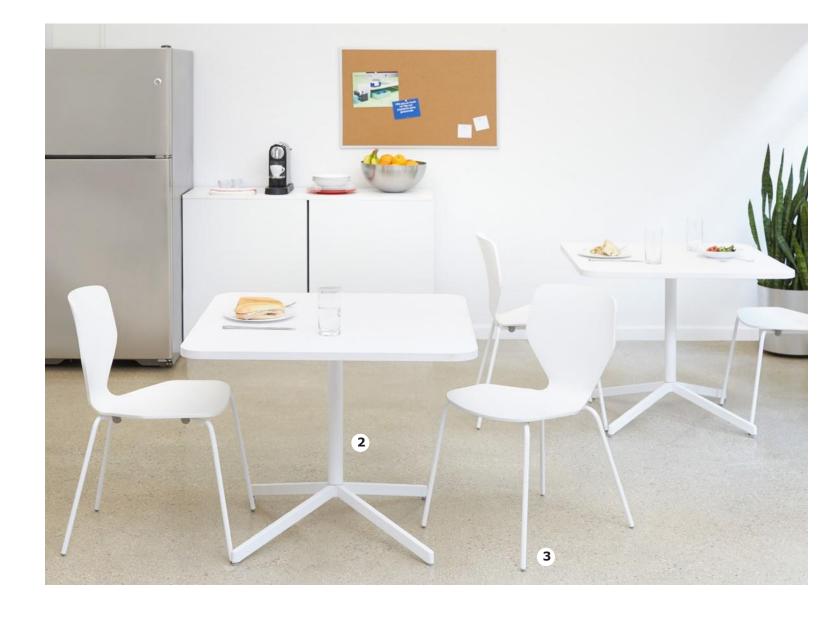

#### Let's Get Lunch

Whether you need to cozy up a kitchen or outfit a small conference room, our cafe solutions promote camaraderie and creativity over cappuccinos.

- 1. Round Touchpoint Table
- 2. Square Touchpoint Table
- 3. Groove Stacking Chair

### Lounge Table Solutions

<sup>2. 25&</sup>quot; Tucker Table

We offer a selection of sizes, shapes, and shades of tables so you can find the perfect place to rest your coffee or hold a conference call.

1. Round Touchpoint Table

<sup>3.</sup> Tucker Coffee Table