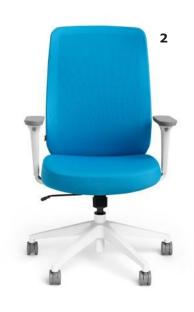

#### Meet the Max Task Chair

# The Max Task Chair provides all-day comfort and one-touch ergonomic adjustments for all kinds of work. Choose from high back, mid back, or our Max Drafting Chair: they all assemble completely without tools so you can get rolling right away.