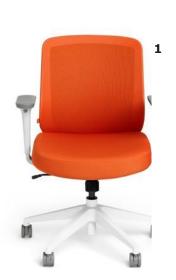

#### Meet the Max Task Chair

# The Max Task Chair provides all-day comfort and one-touch ergonomic adjustments for all kinds of work. Choose from high back, mid back, or our Max Drafting Chair: they all assemble completely without tools so you can get rolling right away.