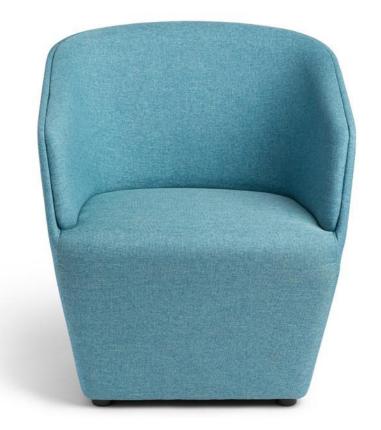

The Pitch Club Chair rests at the ideal angle for casual seating anywhere in the office. Exquisitely upholstered in the same Gabriel Medley fabric as our Block Party Lounge, it works everywhere from reception to personal breakout spaces.

Pitch Club Chair