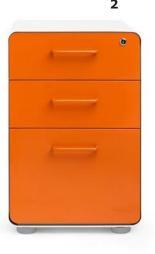

## Meet the Stow File Cabinet

This iconic storage solution is our #1 best seller. With sleek, modern lines and sturdy powder-coated aluminum construction, it comes in every color imaginable. Available in 2-drawer, 3-drawer, and Mini.

- 1. Stow 2-Drawer File Cabinet ••••
- 2. Stow 3-Drawer File Cabinet
- 2. Mini Stow File Cabinet

Found in offices from Silicon Valley to Madison Avenue, our executive solutions are ingeniously engineered for the exacting needs of founders, executives, and decision-makers. Ideal for both open floor plans and corner offices, we offer everything from executive desks to visitor areas.