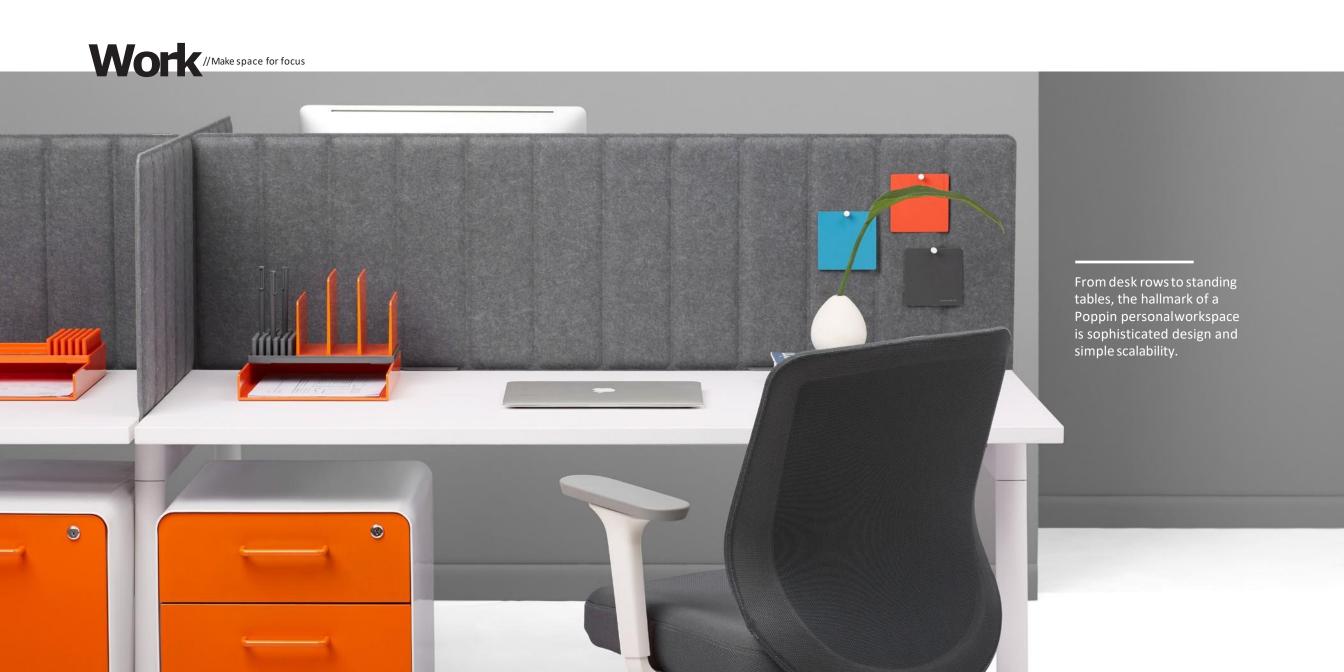

#### Personalize the Workspace

Our collection of add-ons and accessories make the Series A Desk System endlessly customizable. From privacy solutions to integrated electrical, you can create a bespoke system for your space.

Limber LED Task Lamp

Series A Privacy Panel

Series A Desktop Shelf

Series A Desk Extension

Double Desk Cable Hideaway