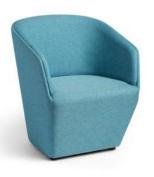

The Pitch Club Chair rests at the ideal angle for casual seating anywhere in the office. Exquisitely upholstered in the same Gabriel Medley fabric as our Block Party Lounge, it works everywhere from reception to personal breakout spaces.

Pitch Club Chair