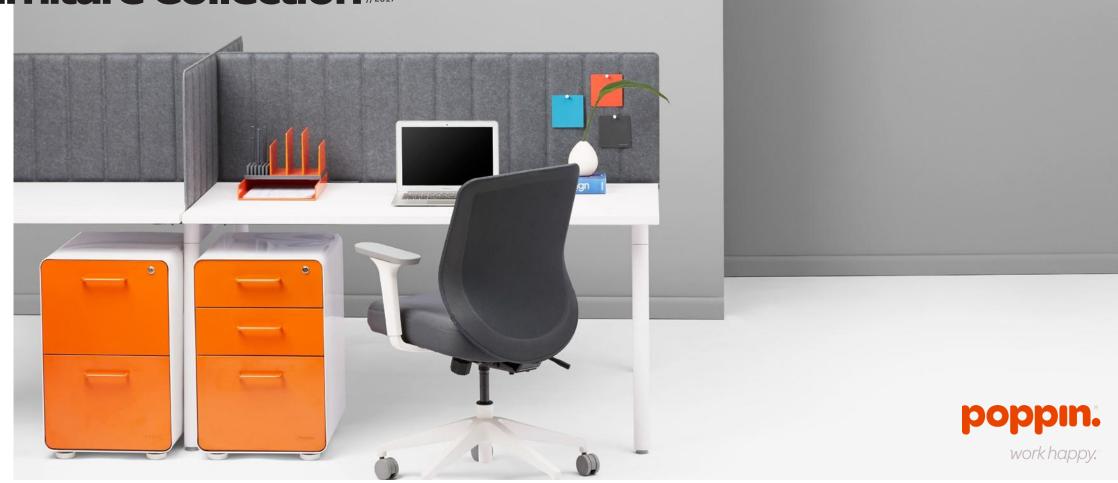

- 1. Series A Desk System
- 2. Stash Sliding Door Locker
- 3. Stow File Cabinet
- 4. Max TaskChair

The Personal Workspace: Standing Desks

Designed to increase productivity and promote employee health and happiness, standing desks are the hallmark of the modern office. As temporary "hot desks" or paired with a stool to create a sit/stand option, our Series A Standing Desk System is the simple choicefor alternative desking.

- Series A Standing Desk System
- 2. Stow File Cabinet
- 3. UpbeatStool

For 2-2,000 Add on now or add on later; our patentpending Clever Lever technology makes our Series A Desk System easily scalable so it grows with your team.

## Meet the Stow File Cabinet

This iconic storage solution is our #1 best seller. With sleek, modern lines and sturdy powder-coated aluminum construction, it comes in every color imaginable. Available in 2-drawer, 3-drawer, and Mini.

- 1. Stow 2-Drawer File Cabinet ••••
- 2. Stow 3-Drawer File Cabinet
- 2. Mini Stow File Cabinet

Found in offices from Silicon Valley to Madison Avenue, our executive solutions are ingeniously engineered for the exacting needs of founders, executives, and decision-makers. Ideal for both open floor plans and corner offices, we offer everything from executive desks to visitor areas.