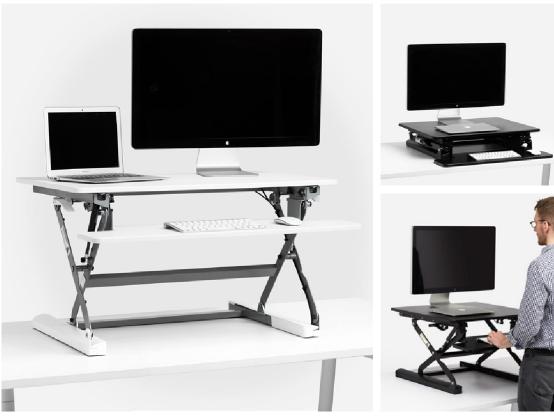

# Take a stand for the health of your team.

Our Peak desk riser makes it easy to create a work surface at your ideal ergonomic height. With a simple lifting mechanism and a stable surface, it will turn any desk into a standing solution.