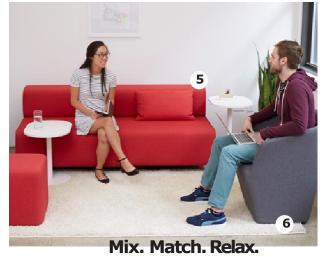

- 1. Pitch Rolling Chair
- 2. UpbeatStool

Our ingenious Block Party Lounge collection is based on 5 building blocks that can be arranged and re-arranged to create custom layouts for your workspace. Use it to define space, maximize square footage, and encourage creativity.

The Block Party Lounge assembles completely without tools, so it moves with your short- and long-term needs.

- 1. Block Party Corner Lounge
- 2. Block PartyOttoman
- 3. Block Party Back it Up
- 4. TuckerTable
- 5. BlockParty Sofa
- 6. Pitch Club Chair