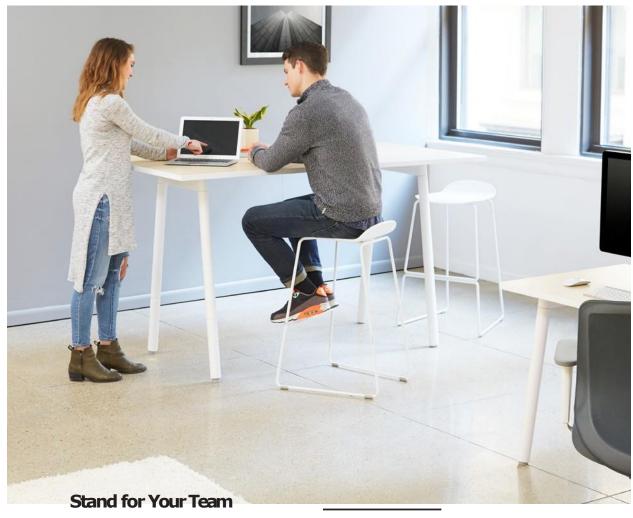

# Standing breakout spaces offer a destination for productivity, creativity, and valuable time spent away-from-desk. Pair with our Upbeat Stools for a space that encourages health and happiness while lunching or laptopping.

- 1. Series A Standing Table
- 2. UpbeatStool