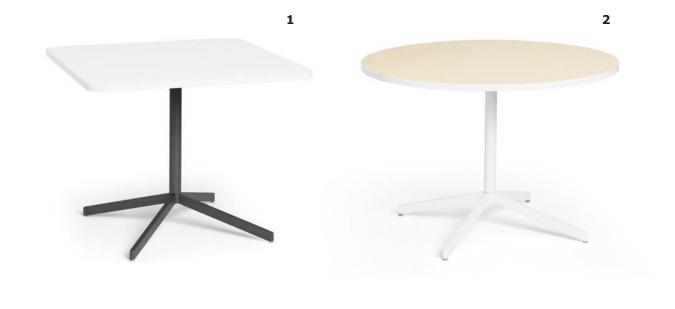

#### Let's Get Lunch

Whether you need to cozy up a kitchen or outfit a small conference room, our cafe solutions promote camaraderie and creativity over cappuccinos.

- 1. Round Touchpoint Table
- 2. Square Touchpoint Table
- 3. Groove Stacking Chair

### Lounge Table Solutions

<sup>2. 25&</sup>quot; Tucker Table

We offer a selection of sizes, shapes, and shades of tables so you can find the perfect place to rest your coffee or hold a conference call.

1. Round Touchpoint Table

<sup>3.</sup> Tucker Coffee Table