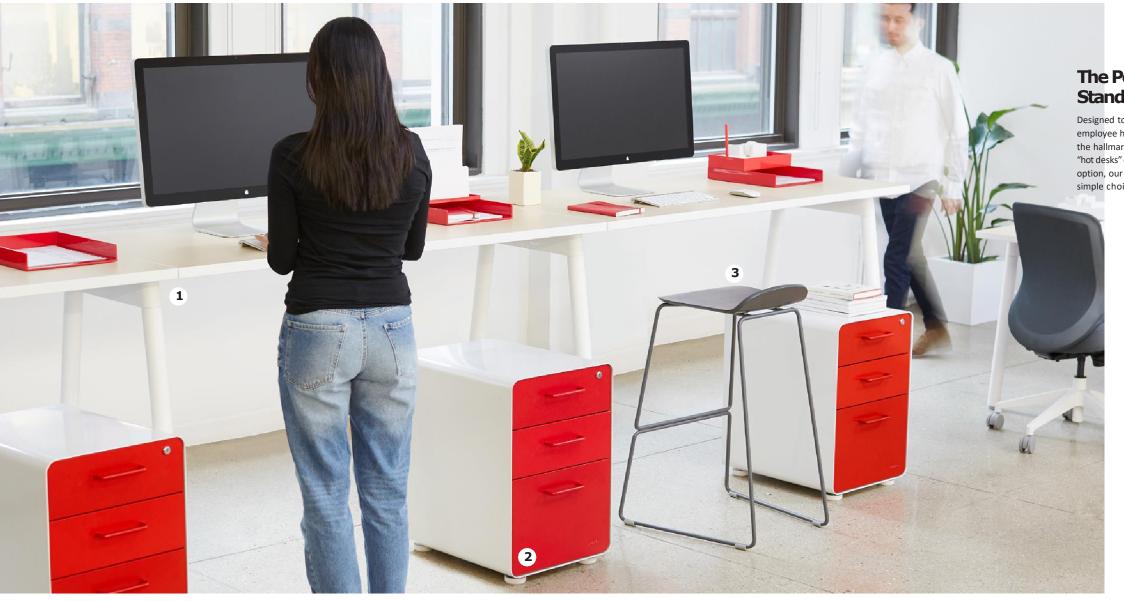

- 1. Series A Desk System
- 2. Stash Sliding Door Locker
- 3. Stow File Cabinet
- 4. Max TaskChair

The Personal Workspace: Standing Desks

Designed to increase productivity and promote employee health and happiness, standing desks are the hallmark of the modern office. As temporary "hot desks" or paired with a stool to create a sit/stand option, our Series A Standing Desk System is the simple choicefor alternative desking.

- Series A Standing Desk System
- 2. Stow File Cabinet
- 3. UpbeatStool

For 2-2,000 Add on now or add on later; our patentpending Clever Lever technology makes our Series A Desk System easily scalable so it grows with your team.