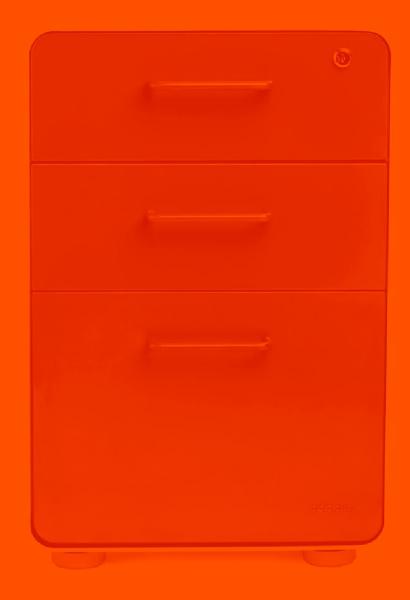

## Meet the Stow File Cabinet

This iconic storage solution is our #1 best seller. With sleek, modern lines and sturdy powder-coated aluminum construction, it comes in every color imaginable. Available in 2-drawer, 3-drawer, and Mini.

- 1. Stow 2-Drawer File Cabinet ••••
- 2. Stow 3-Drawer File Cabinet
- 2. Mini Stow File Cabinet

Found in offices from Silicon Valley to Madison Avenue, our executive solutions are ingeniously engineered for the exacting needs of founders, executives, and decision-makers. Ideal for both open floor plans and corner offices, we offer everything from executive desks to visitor areas.