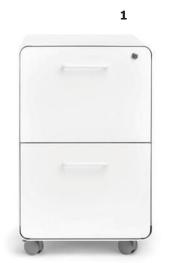

## Meet the Stow File Cabinet

This iconic storage solution is our #1 best seller. With sleek, modern lines and sturdy powder-coated aluminum construction, it comes in every color imaginable. Available in 2-drawer, 3-drawer, and Mini.

- 1. Stow 2-Drawer File Cabinet ••••
- 2. Stow 3-Drawer File Cabinet
- 2. Mini Stow File Cabinet

Found in offices from Silicon Valley to Madison Avenue, our executive solutions are ingeniously engineered for the exacting needs of founders, executives, and decision-makers. Ideal for both open floor plans and corner offices, we offer everything from executive desks to visitor areas.