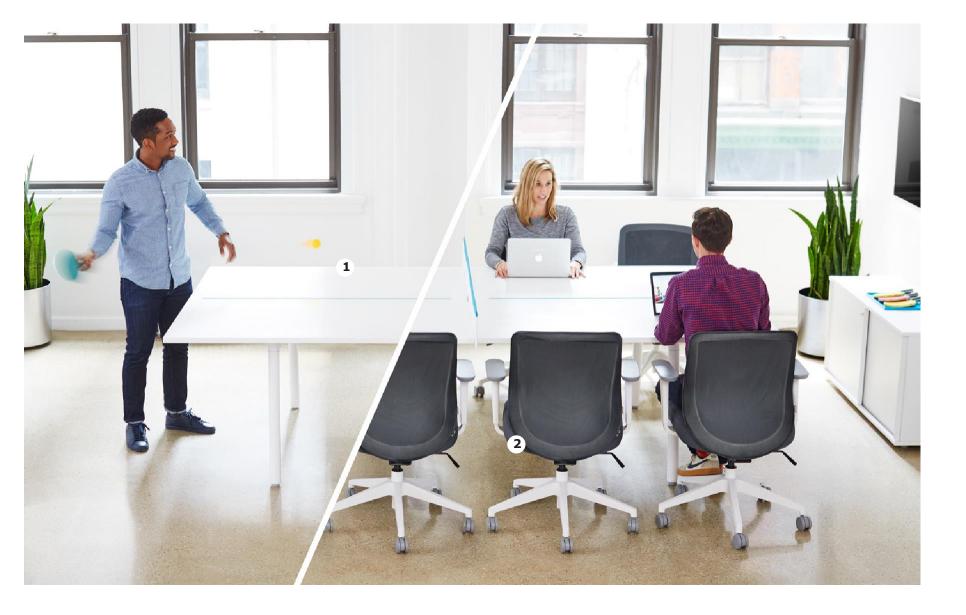

- 1. Series A Executive Desk
- 2. Pitch Club Chair
- 3. Pitch Rolling Chair
- 4. Touchpoint Table

Our signature Series A Ping-Pong Conference Table beats the competition on price, design, and innovation. It transforms in seconds from a conference table for 12 to a ping-pong table with integrated storage for the included Stiga® paddles, ping-pong balls, and net.

Recently redesigned with our Series A System technology, it assembles completely without tools so you can get your game on in seconds.

- 1. Series A Ping-Pong Conference Table
- 2. Max Task Chair, Mid Back