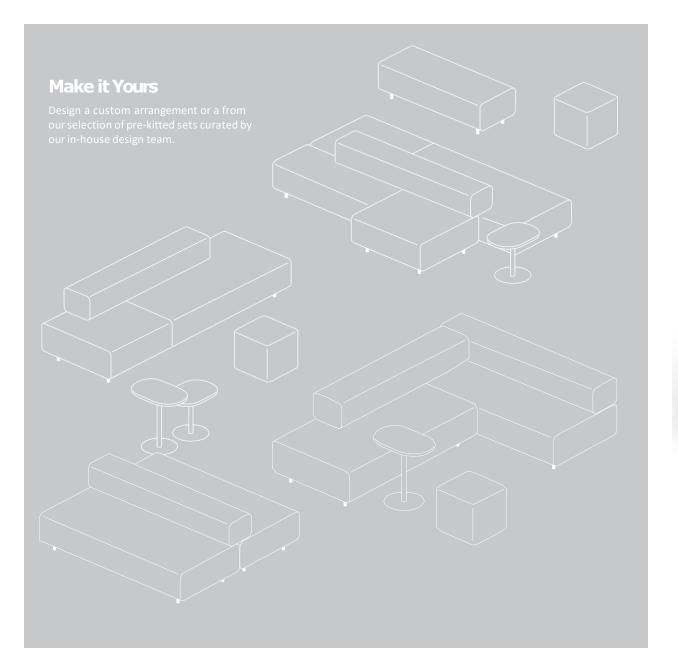

- 1. Pitch Rolling Chair
- 2. UpbeatStool

Our ingenious Block Party Lounge collection is based on 5 building blocks that can be arranged and re-arranged to create custom layouts for your workspace. Use it to define space, maximize square footage, and encourage creativity.

The Block Party Lounge assembles completely without tools, so it moves with your short- and long-term needs.

- 1. Block Party Corner Lounge
- 2. Block PartyOttoman
- 3. Block Party Back it Up
- 4. TuckerTable
- 5. BlockParty Sofa
- 6. Pitch Club Chair