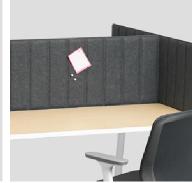

Limber LED Task Lamp

Series A Privacy Panel

Series A Desktop Shelf

Series A Desk Extension

Double Desk Cable Hideaway

#### Personalize the Workspace

Our collection of add-ons and accessories make the Series A Desk System endlessly customizable. From privacy solutions to integrated electrical, you can create a bespoke system for your space.