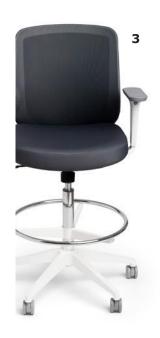

# The Max Task Chair provides all-day comfort and one-touch ergonomic adjustments for all kinds of work. Choose from high back, mid back, or our Max Drafting Chair: they all assemble completely without tools so you can get rolling right away.

<sup>2.</sup> Max Task Chair, High Back

<sup>3.</sup> Max Drafting Chair