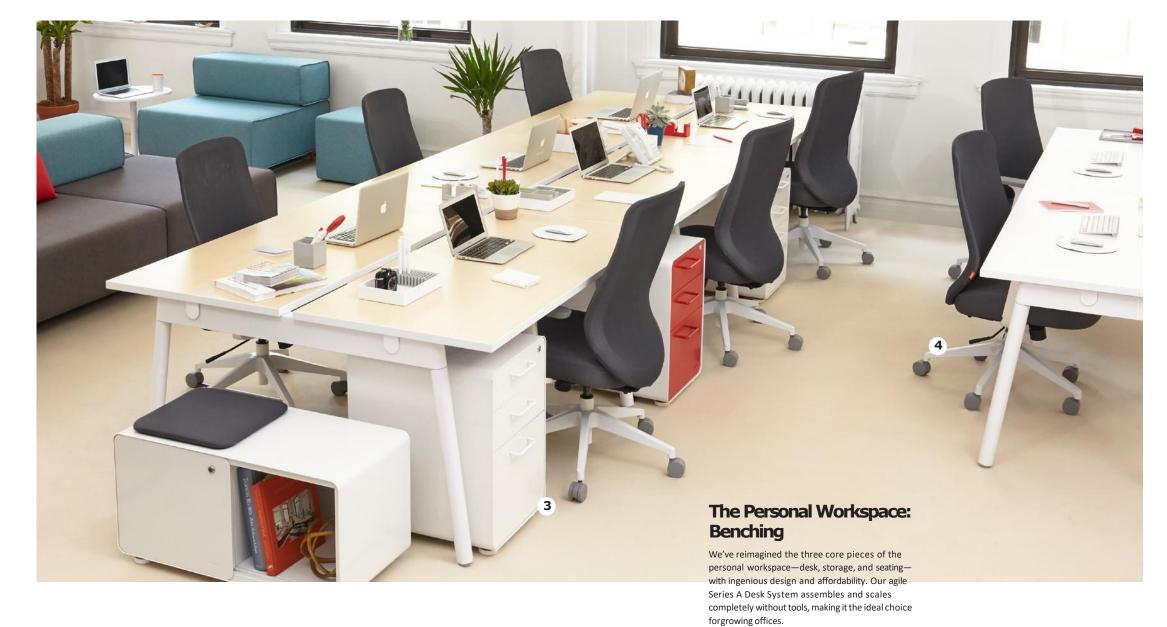

- 1. Series A Desk System
- 2. Stash Sliding Door Locker
- 3. Stow File Cabinet
- 4. Max TaskChair

The Personal Workspace: Standing Desks

Designed to increase productivity and promote employee health and happiness, standing desks are the hallmark of the modern office. As temporary "hot desks" or paired with a stool to create a sit/stand option, our Series A Standing Desk System is the simple choicefor alternative desking.

- Series A Standing Desk System
- 2. Stow File Cabinet
- 3. UpbeatStool

For 2-2,000 Add on now or add on later; our patentpending Clever Lever technology makes our Series A Desk System easily scalable so it grows with your team.