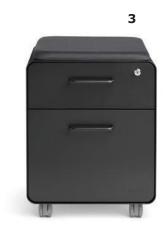

## Meet the Stow File Cabinet

This iconic storage solution is our #1 best seller. With sleek, modern lines and sturdy powder-coated aluminum construction, it comes in every color imaginable. Available in 2-drawer, 3-drawer, and Mini.

- 1. Stow 2-Drawer File Cabinet ••••
- 2. Stow 3-Drawer File Cabinet
- 2. Mini Stow File Cabinet

Found in offices from Silicon Valley to Madison Avenue, our executive solutions are ingeniously engineered for the exacting needs of founders, executives, and decision-makers. Ideal for both open floor plans and corner offices, we offer everything from executive desks to visitor areas.