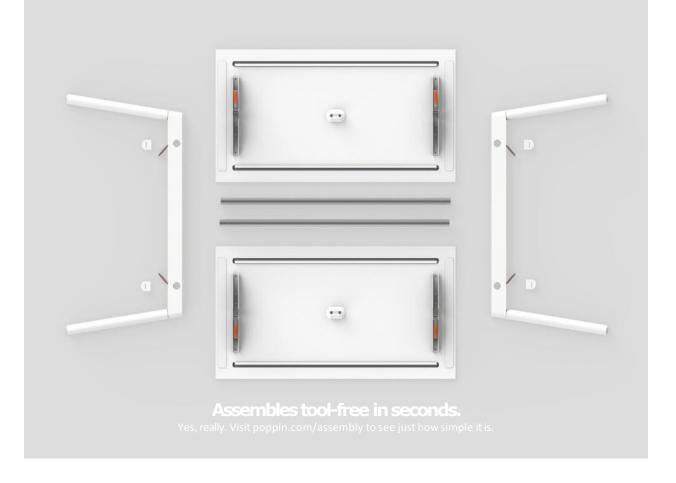

# Simply Different.

Our integrated family of products is designed to mix, match, and scale with the changing needs of the modern office. Each carefully curated piece ships in 2 days and assembles without tools so you can start up, start fresh, and start working happy.

- Series A Standing Desk System
- 2. Stow File Cabinet
- 3. UpbeatStool

For 2-2,000 Add on now or add on later; our patentpending Clever Lever technology makes our Series A Desk System easily scalable so it grows with your team.