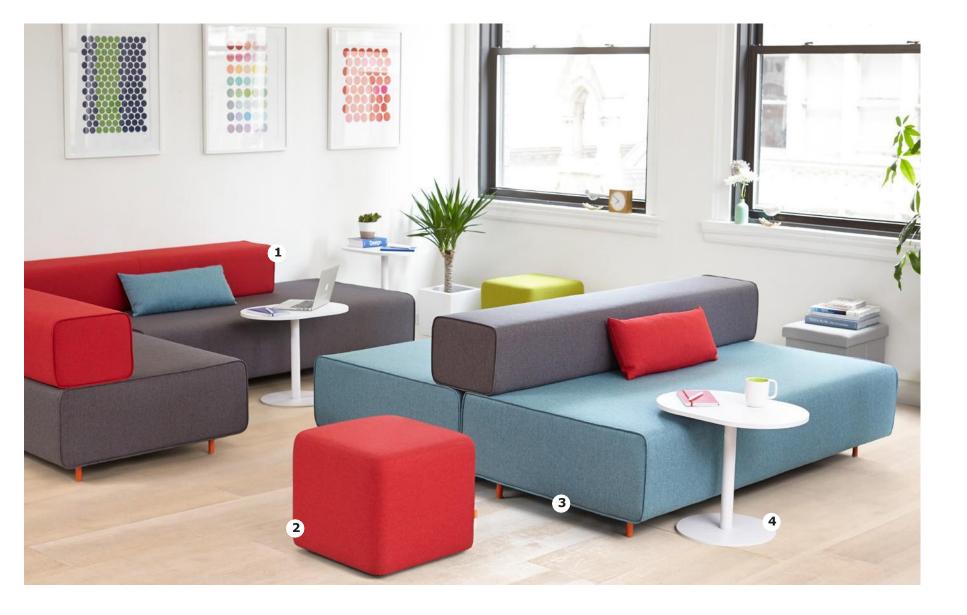

- 1. Pitch Rolling Chair
- 2. UpbeatStool

Our ingenious Block Party Lounge collection is based on 5 building blocks that can be arranged and re-arranged to create custom layouts for your workspace. Use it to define space, maximize square footage, and encourage creativity.

The Block Party Lounge assembles completely without tools, so it moves with your short- and long-term needs.

- 1. Block Party Corner Lounge
- 2. Block PartyOttoman
- 3. Block Party Back it Up
- 4. TuckerTable
- 5. BlockParty Sofa
- 6. Pitch Club Chair