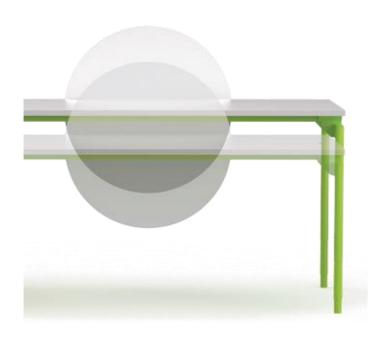

The smart joint connects legs, frames and tops, to set up a broad range of configurations, from small to big workstations, conference tables, receptions, support areas and much more. Height-adjustable pin legs allow adjustments between sitting and standing postures when required.