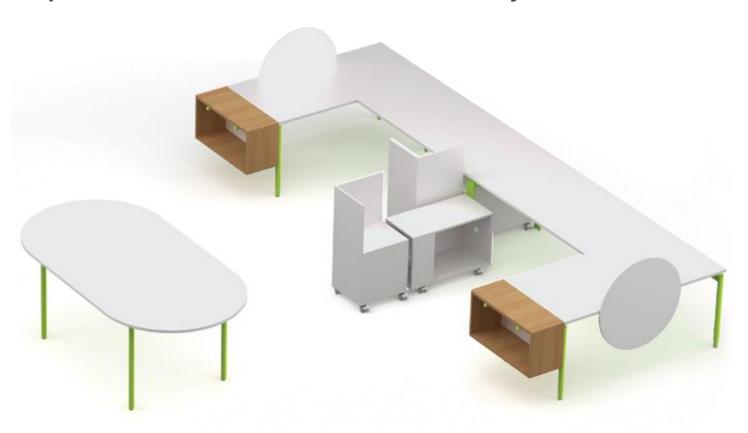

## Open Works Flexible Office System

Adjustable and scalable open-plan working area, driven by simplicity and flexibility

Desk with side storage 1920W x 800D x 730H-900H Ref: OLOWDK

Mobile trolley

454W x 900D x 560H

Meeting table 2300W x 1200D x 875H Ref: OLOWMT

Mobile privacy pedestal 480W x 480D x 1000H Ref: OLOWMP

Key features and description:

- E0 top grade melamine panels
- Scalable smart connecting system
- Floating-look design
- Scalable and light-weight steel frame
- Powder-coated height-adjustable pin legs
- Multiple degrees of privacy/interaction
- Complete 5 years manufacturer guarantee

## Open Works Flexible Office System

Olly Open Works combines mobile/fixed privacy panels, multiple open/closed storage solutions, and floating-look surfaces. This flexible system delivers custom solutions for different degrees of interaction and focus in work environments.

The smart joint connects legs, frames and tops, to set up a broad range of configurations, from small to big workstations, conference tables, receptions, support areas and much more. Height-adjustable pin legs allow adjustments between sitting and standing postures when required.