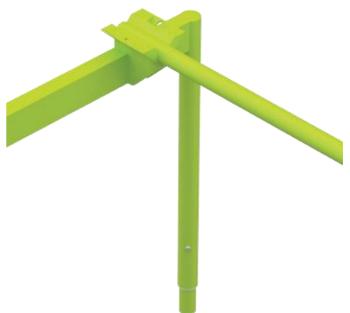

The smart joint connects legs, frames and tops, to set up a broad range of configurations, from small to big workstations, conference tables, receptions, support areas and much more. Height-adjustable pin legs allow adjustments between sitting and standing postures when required.