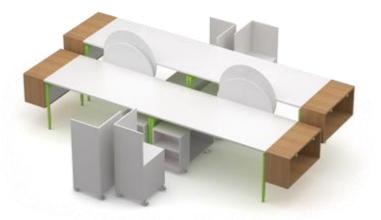

## Open Works Flexible Office System

Adjustable and scalable open-plan working area, driven by simplicity and flexibility

Desk with side storage 1920W x 800D x 730H-900H Ref: OLOWDK

Mobile trolley

454W x 900D x 560H

Meeting table 2300W x 1200D x 875H Ref: OLOWMT

Mobile privacy pedestal 480W x 480D x 1000H Ref: OLOWMP

Key features and description:

- E0 top grade melamine panels
- Scalable smart connecting system
- Floating-look design
- Scalable and light-weight steel frame
- Powder-coated height-adjustable pin legs
- Multiple degrees of privacy/interaction
- Complete 5 years manufacturer guarantee

## Open Works Flexible Office System

Olly Open Works combines mobile/fixed privacy panels, multiple open/closed storage solutions, and floating-look surfaces. This flexible system delivers custom solutions for different degrees of interaction and focus in work environments.

The smart joint connects legs, frames and tops, to set up a broad range of configurations, from small to big workstations, conference tables, receptions, support areas and much more. Height-adjustable pin legs allow adjustments between sitting and standing postures when required.