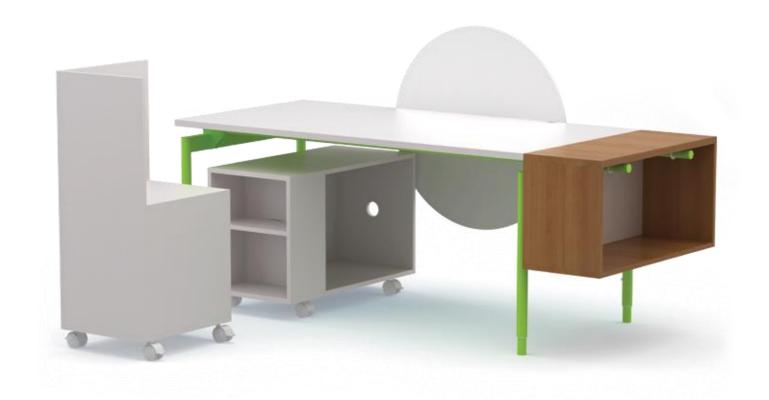

## Open Works Flexible Office System

Adjustable and scalable open-plan working area, driven by simplicity and flexibility

Desk with side storage 1920W x 800D x 730H-900H Ref: OLOWDK

Mobile trolley

454W x 900D x 560H

Meeting table 2300W x 1200D x 875H Ref: OLOWMT

Mobile privacy pedestal 480W x 480D x 1000H Ref: OLOWMP

Key features and description:

- E0 top grade melamine panels
- Scalable smart connecting system
- Floating-look design
- Scalable and light-weight steel frame
- Powder-coated height-adjustable pin legs
- Multiple degrees of privacy/interaction
- Complete 5 years manufacturer guarantee

## Open Works Flexible Office System

Olly Open Works combines mobile/fixed privacy panels, multiple open/closed storage solutions, and floating-look surfaces. This flexible system delivers custom solutions for different degrees of interaction and focus in work environments.

The smart joint connects legs, frames and tops, to set up a broad range of configurations, from small to big workstations, conference tables, receptions, support areas and much more. Height-adjustable pin legs allow adjustments between sitting and standing postures when required.